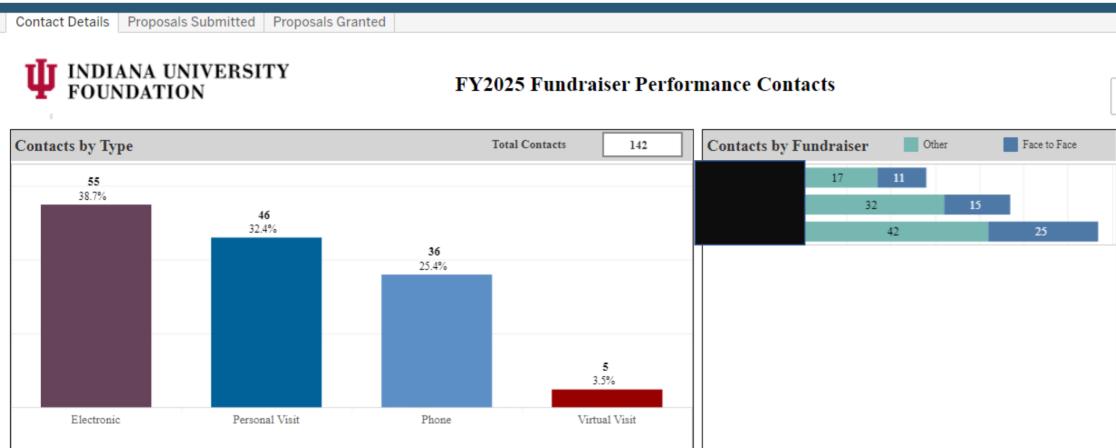

## Portfolio Discussion Agenda

- Current portfolio size and balance
- Current goal progress
  - Contacts/Pipeline asks/Dollars
- Opportunities
  - Outstanding "Response Pending" asks/outdated anticipated ask dates
- Plans with no significant activity in last 12 months
- Outdated Narratives
- Secondary Solicitors
- Research topics
- Fundraiser questions/issues

## Fundraiser Prospect Contact Report

- Identify qualification prospects without contact in 3 months
- Discuss other prospects without measured contact in 12 months
- Send info after meeting

|                   |               |               |                 |                                  |                                |                                          |                                                  | 4                                      |
|-------------------|---------------|---------------|-----------------|----------------------------------|--------------------------------|------------------------------------------|--------------------------------------------------|----------------------------------------|
| Constituent<br>ID | Plan Stage    | Plan Type     | Plan Start Date | Last<br>Measured<br>Contact Date | Last Attempted<br>Contact Date | Months Since<br>Last Measured<br>Contact | Months Since Last<br>Measured Contact<br>Grouped | Major Gift<br>in the Last<br>10 Years? |
| 8-12224213        | Qualification | Qualification | 7/23/2024       | 7/11/2024                        | Never                          | 3                                        | 0-3 months                                       | No                                     |
| 8-10999317        | Solicitation  | Major Gift    | 4/26/2024       | 8/1/2024                         | Never                          | 2                                        | 0-3 months                                       | No                                     |
| 8-10763267        | Stewardship   | Stewardship   | 10/9/2017       | 10/25/2023                       | 7/24/2024                      | 12                                       | 9-12 months                                      | No                                     |
| 8-10958341        | Qualification | Qualification | 3/18/2024       | 9/16/2024                        | Never                          | 1                                        | 0-3 months                                       | No                                     |
| 8-10272095        | Stewardship   | Stewardship   | 2/29/2024       | 2/19/2024                        | 10/30/2023                     | 8                                        | 6-9 months                                       | Yes                                    |
| 8-10340937        | Stewardship   | Stewardship   | 9/1/2016        | 5/6/2024                         | Never                          | 5                                        | 3-6 months                                       | Yes                                    |
| 8-10767785        | Qualification | Qualification | 9/28/2022       | Never                            | 10/12/2023                     | Never                                    | 12+ months                                       | No                                     |
| 8-10662642        | Cultivation   | Major Gift    | 7/23/2024       | 1/12/2024                        | Never                          | 9                                        | 6-9 months                                       | No                                     |
| 8-10645366        | Solicitation  | Major Gift    | 7/23/2024       | 9/16/2024                        | Never                          | 1                                        | 0-3 months                                       | Yes                                    |
| 8-10859558        | Qualification | Major Gift    | 5/21/2024       | 5/7/2024                         | 4/24/2024                      | 5                                        | 3-6 months                                       | No                                     |
| 8-10630264        | Stewardship   | Stewardship   | 7/23/2024       | 4/12/2024                        | 4/29/2024                      | 6                                        | 3-6 months                                       | Yes                                    |
| 8-10588138        | Stewardship   | Stewardship   | 12/11/2019      | 5/15/2024                        | Never                          | 5                                        | 3-6 months                                       | Yes                                    |
| 8-10813985        | Cultivation   | Major Gift    | 11/30/2022      | 11/16/2023                       | 11/9/2023                      | 11                                       | 9-12 months                                      | No                                     |
| 8-10575575        | Stewardship   | Stewardship   | 10/17/2023      | 9/6/2024                         | 7/21/2021                      | 1                                        | 0-3 months                                       | Yes                                    |
| 8-10377598        | Stewardship   | Stewardship   | 10/26/2018      | 9/16/2024                        | 9/11/2024                      | 1                                        | 0-3 months                                       | Yes                                    |
| 8-10619713        | Oualification | Stewardship   | 1/26/2018       | 2/5/2024                         | 8/1/2024                       | 8                                        | 6-9 months                                       | Yes                                    |