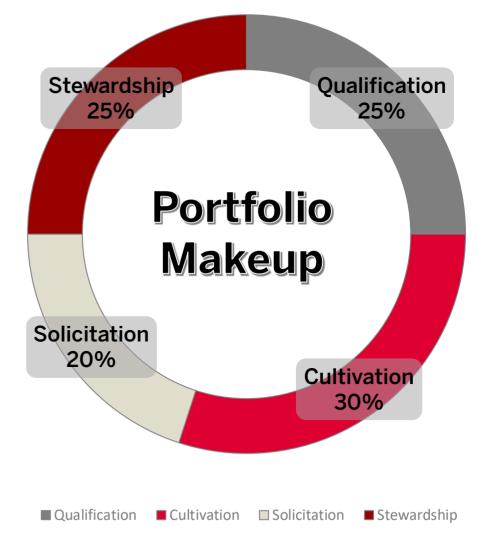

### Portfolio Maintenance

- Plans with No Significant Activity
  - Goal is 75%+ Portfolio coverage
  - Identify prospects without measurable contacts in 12 months
- Outdated plan types and plan narratives
- Qualification plans that have been in place for over 90 days