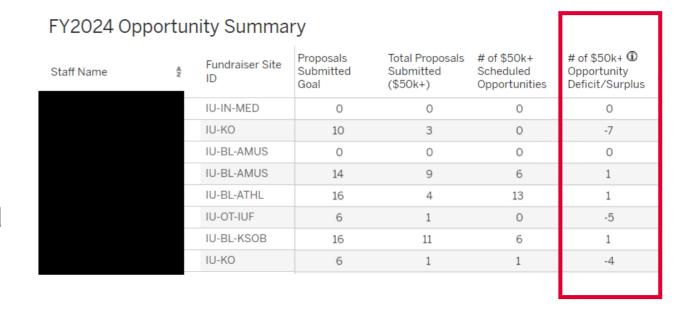

## Goal Progress

- On track? Behind?
- Issues with contacts?
- Issues understanding how data is pulled?
- # of proposals submitted

| Total Proposals Granted | Total Am |
|-------------------------|----------|
| 21                      |          |

## **U** Opportunities

- What asks are outstanding?
- Any 'response pending' asks over 6 months?
- Are any opportunities missing and need to be added?
- Issues understanding how data is pulled?