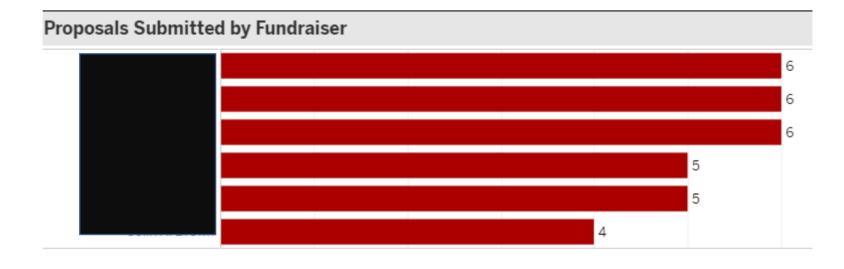

## Goal Progress

- On track? Behind?
- Issues with contacts?
- Issues understanding how data is pulled?
- # of proposals submitted

| Total Proposals Granted | Total Am |
|-------------------------|----------|
| 21                      |          |