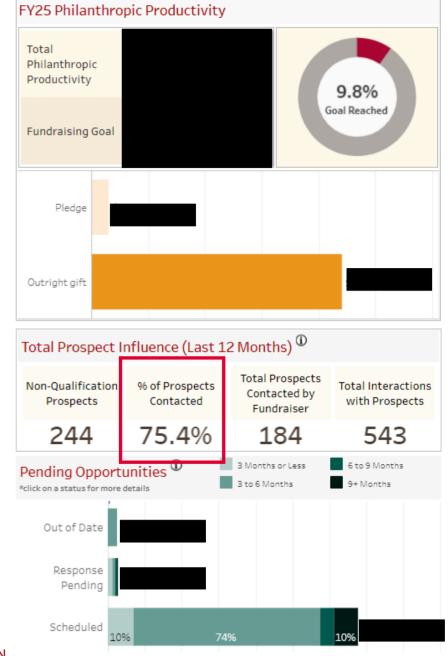

## Portfolio Size and Balance

- % of time major gift fundraising
- Current portfolio size (+/- 10)
- Plan stage best practices

## Goal Progress

- On track? Behind?
- Issues with contacts?
- Issues understanding how data is pulled?
- # of proposals submitted

| Total Proposals Granted | Total Am |
|-------------------------|----------|
| 21                      |          |

## Fundraiser Prospect Contact Report

- Identify qualification prospects without contact in 3 months
- Discuss other prospects without measured contact in 12 months
- Send info after meeting

|                   |               |               |                 |                                  |                                |                                          |                                                  | 4                                      |
|-------------------|---------------|---------------|-----------------|----------------------------------|--------------------------------|------------------------------------------|--------------------------------------------------|----------------------------------------|
| Constituent<br>ID | Plan Stage    | Plan Type     | Plan Start Date | Last<br>Measured<br>Contact Date | Last Attempted<br>Contact Date | Months Since<br>Last Measured<br>Contact | Months Since Last<br>Measured Contact<br>Grouped | Major Gift<br>in the Last<br>10 Years? |
| 8-12224213        | Qualification | Qualification | 7/23/2024       | 7/11/2024                        | Never                          | 3                                        | 0-3 months                                       | No                                     |
| 8-10999317        | Solicitation  | Major Gift    | 4/26/2024       | 8/1/2024                         | Never                          | 2                                        | 0-3 months                                       | No                                     |
| 8-10763267        | Stewardship   | Stewardship   | 10/9/2017       | 10/25/2023                       | 7/24/2024                      | 12                                       | 9-12 months                                      | No                                     |
| 8-10958341        | Qualification | Qualification | 3/18/2024       | 9/16/2024                        | Never                          | 1                                        | 0-3 months                                       | No                                     |
| 8-10272095        | Stewardship   | Stewardship   | 2/29/2024       | 2/19/2024                        | 10/30/2023                     | 8                                        | 6-9 months                                       | Yes                                    |
| 8-10340937        | Stewardship   | Stewardship   | 9/1/2016        | 5/6/2024                         | Never                          | 5                                        | 3-6 months                                       | Yes                                    |
| 8-10767785        | Qualification | Qualification | 9/28/2022       | Never                            | 10/12/2023                     | Never                                    | 12+ months                                       | No                                     |
| 8-10662642        | Cultivation   | Major Gift    | 7/23/2024       | 1/12/2024                        | Never                          | 9                                        | 6-9 months                                       | No                                     |
| 8-10645366        | Solicitation  | Major Gift    | 7/23/2024       | 9/16/2024                        | Never                          | 1                                        | 0-3 months                                       | Yes                                    |
| 8-10859558        | Qualification | Major Gift    | 5/21/2024       | 5/7/2024                         | 4/24/2024                      | 5                                        | 3-6 months                                       | No                                     |
| 8-10630264        | Stewardship   | Stewardship   | 7/23/2024       | 4/12/2024                        | 4/29/2024                      | 6                                        | 3-6 months                                       | Yes                                    |
| 8-10588138        | Stewardship   | Stewardship   | 12/11/2019      | 5/15/2024                        | Never                          | 5                                        | 3-6 months                                       | Yes                                    |
| 8-10813985        | Cultivation   | Major Gift    | 11/30/2022      | 11/16/2023                       | 11/9/2023                      | 11                                       | 9-12 months                                      | No                                     |
| 8-10575575        | Stewardship   | Stewardship   | 10/17/2023      | 9/6/2024                         | 7/21/2021                      | 1                                        | 0-3 months                                       | Yes                                    |
| 8-10377598        | Stewardship   | Stewardship   | 10/26/2018      | 9/16/2024                        | 9/11/2024                      | 1                                        | 0-3 months                                       | Yes                                    |
| 8-10619713        | Oualification | Stewardship   | 1/26/2018       | 2/5/2024                         | 8/1/2024                       | 8                                        | 6-9 months                                       | Yes                                    |

### Portfolio Maintenance

- Plans with No Significant Activity
  - Goal is 75%+ Portfolio coverage
  - Identify prospects without measurable contacts in 12 months
- Outdated plan types and plan narratives
- Qualification plans that have been in place for over 90 days