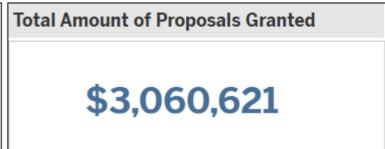

## Goal Progress

- On track? Behind?
- Issues with contacts?
- Issues understanding how data is pulled?
- # of proposals submitted

| Total Proposals Granted | Total Am |
|-------------------------|----------|
| 21                      |          |